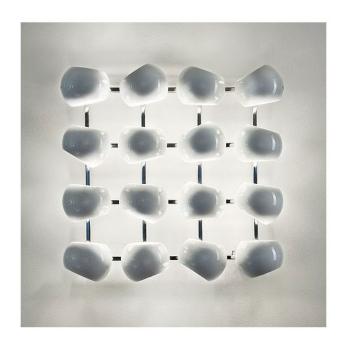

## White Moons 4x4

## **Description**

The Licht im Raum White Moons 4x4 wall light is the largest lamp of this group, which has already been awarded several prizes. This Licht im Raum lamp is equipped with sixteen lamp shades, each emitting a downward and upward lighting. Because the shades are aligned differently, a play of light reflections is created. This lamp is supplied with a polished stainless steel wall bracket. On request, the lamp is also available with a brass wall bracket.