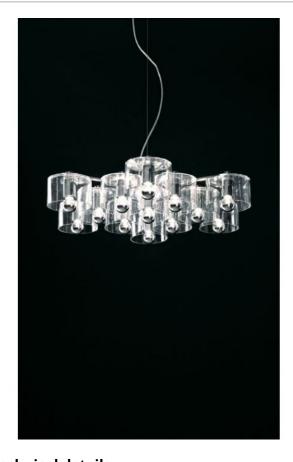

## Fiore 433

## **Description**

The Oluce Fiore 433 is a pendant lamp in the form of a chandelier with 13 glass shades. It is created in 2007 and was designed by Laudani & Romanelli. This Oluce lamp can be operated with 13 halogen lamps with max. 25 Watt or with LED retrofits. The shades of the Fiore 433 are made of transparent glass. The light is emitted from the lamp directly downwards and glare-free into the room.