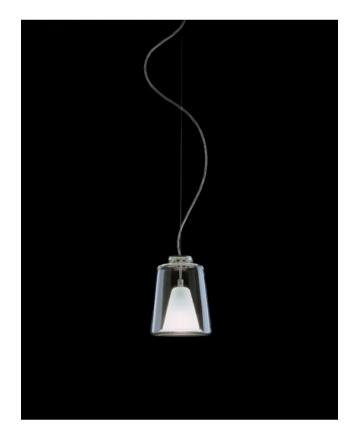

## **Technical details**

Country of Manufacture Italy
Manufacturer Oluce

**Designer** Laudani & Romanelli

Year of design 1998 protection IP20

**Scope of delivery** Leuchtmittel/Bulb

Diameter in cm 14

material aluminum, glass

**cable length** 280 cm

height adjustmentheight determinabledimmingdimmable on site

socket/light fixtureE14Power (max. Watt)40 Wattcanopy dimensions16 cmdiffuser colortransparentDimensionsH 19 cm | Ø 14 cm

## Description

The Oluce Lanternina 471 is an award-winning pendant light. A true classic among the lamps. It is from 1998 and was designed by Laudani & Romanelli. The light diffuser of the Lanternina 471 is made of transparent and sandblasted glass. The Lanternina by Oluce is available in two sizes. This is the smaller of the two lights. The larger version is called Lanterna.