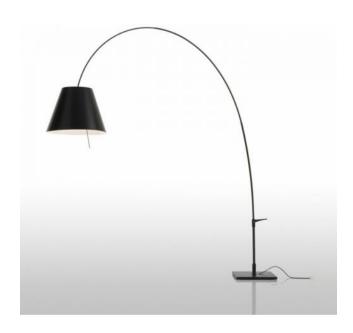

### Description

The Luceplan Lady Costanza Floor Dimmer can be adjusted with its telescopic rod in height between 217 and 250 cm. It can also be rotated by 360 degrees on the lamp base. The frame has a curved shape. The shade has 50 cm as diameter and is so larger than in the Costanza series, from which this arc light 2008 was further developed.

The handle on the base as well as the lightness of the lamp body make it possible to move the light at any time. The floor lamp can also be placed directly next to a dining table or a couch thanks to a stable base. The sensor dimmer on the lamp head has to be touched only slightly to dim the lamp in three brightness levels. Both the frame and the shade are available in different colours. The frame is available in the colours aluminum or black. The shade is offered in black, primary red, white and shaded stone. Apart from this floor lamp with a dimmer, also a version with a switch is on offer.