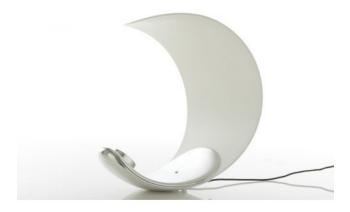

## Description

The Luceplan Curl is a table lamp with an integrated LED. The LED emits its light on the inside of the curved body, where it is reflected. The shape of the lamp base allows a different alignment and rotating of the lamp body. As a result, the light can also be adjusted at will.

The light can be dimmed via a switch in the center of the lamp base. The table light has a reflector in a mirror surface. Glare-free light is emitted. Sebastian Bergne designed the Luceplan light in the year 2012.