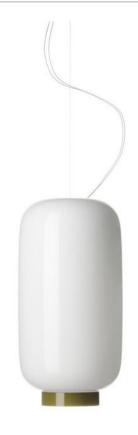

## **Technical details**

Country of ManufactureItalyManufacturerFoscariniDesignerIonna Vautrin

Year of design2015protectionIP20Scope of deliveryLEDDiameter in cm22materialglasssurfacewhitecable length340 cm

**height adjustment** height determinable

Wattage 24 W
LED inclusive
Colour Rendering Index >90
Luminous flux in Im 2,581

**Color temperature in Kelvin** 2,700 extra warm white **Dimensions** H 43 cm | Ø 22 cm

### **Description**

The Foscarini Chouchin Reverse 2 LED pendant lamp can be individually suspended when mounted. Its white lamp shade is made of mouth-blown glass and is 43 cm high. It has a diameter of 22 cm. A powerful LED with a colour temperature of 2,700 Kelvin extra warm white is included. The LED lamp is available in dimmable or non-dimmable.