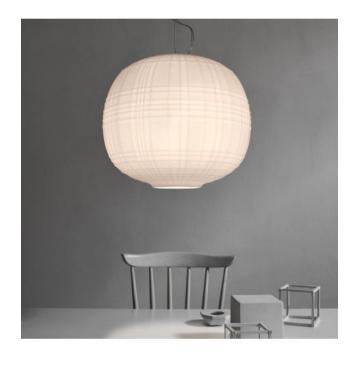

## Description

With the Foscarini Tartan LED, the pattern on the lamp shade creates plays of light and shadow. This pendant lamp has a diameter of 40 cm and a height of 35 cm. When mounted, the lamp can be individually set in its total height. This Tartan is operated with a power-efficient LED and is offered as non-dimmable or dimmable. During production, the glass is blown into a mould with special indentations to create the effect of a check pattern. In addition, the lamp is treated with acid to create a soft, fabric-like appearance.