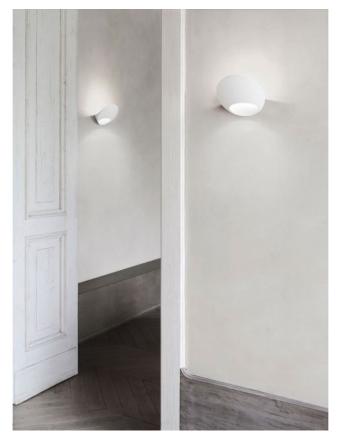

## Description

The Luceplan Garbí is a wall lamp with a curved lamp shade. When the lamp is switched on, the light is emitted indirectly to the wall behind the lamp and also through an oval opening on the front of the lamp, downwards on the wall. The Garbí Wall has a lamp shade of aluminum which is coated with a matt white powder coating.