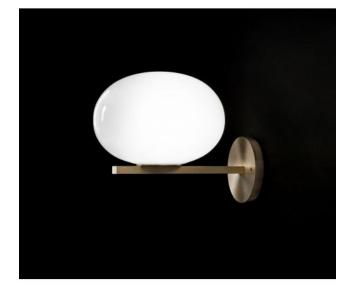

## Description

The Oluce Alba 176 wall light has an oval shade made of hand-blown and polished opal glass. This shade is mounted on top of a light arm. The lamp arm and the wall mounting are made of satined brass. The wall mounting has a diameter of 13 cm. The light of the lamp is emitted into the room without glare. This wall light can be dimmed on site. As a light source is suitable an E27 halogen lamp or an LED retrofit light source