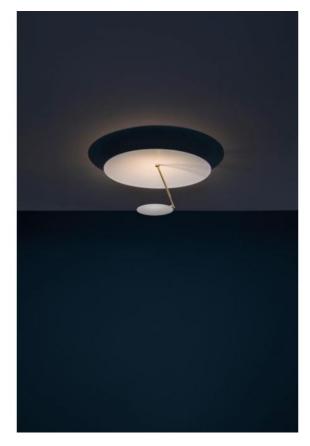

## Description

The Catellani and Smith Lederam C150 ceiling lamp is available in six versions:

- Version 1: Lamp shade inside and outside white, lamp rod gold
- Version 2: Lamp shade inside and outside white, lamp rod silver
- Version 3: Lamp shade inside and outside white, lamp rod white
- Version 4: Lamp shade inside gold and outside black, lamp rod black
- Version 5: Lamp shade inside copper and outside black, lamp rod black
- Version 6: Lamp shade inside gold and outside white, lamp rod silver

The integrated, dimmable LED has an output of 17 watts and a colour temperature of 2,700 Kelvin extra warm white. With the swivelling lamp head, the lighting can be adjusted individually.