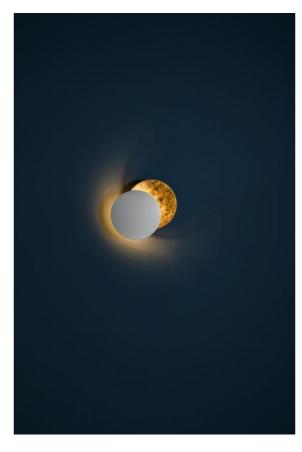

### **Description**

The Catellani & Smith Lederam W 17 is offered in six versions:

- Version 1: front lamp shade outside black, back lamp shade inside copper
- Version 2: front lamp shade outside black, back lamp shade inside gold
- Version 3: front lamp shade outside white, back lamp shade inside gold
- Version 4: front lamp shade outside white, back lamp shade inside copper
- Version 5: front lamp shade outside gold, back lamp shade inside gold
- Version 6: front lamp shade outside copper, back lamp shade inside copper

The light source is an LED with an output of 17 watts and a colour temperature of 2,700 Kelvin extra warm white. The front lamp shade can be rotated and tilted so that the lighting can be adjusted individually.