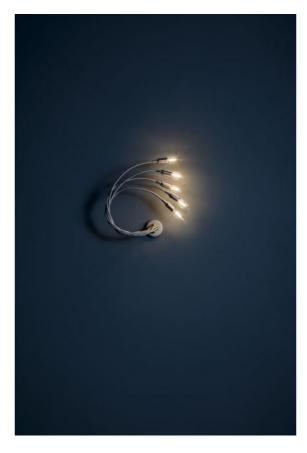

## Turciu 5

### **Description**

The Catellani & Smith Turciu 5 is a wall lamp with five individually mouldable arms. Each arm can be adjusted individually, allowing the light distribution of this lamp to be changed again and again. The lamp arms are available in brass or nickel-plated. The wall bracket is nickel-plated in both versions. The lamp arms each have a length of 75 cm. A light source is integrated at the end of each arm. This wall lamp is operated with interchangeable LED retrofit lamps.