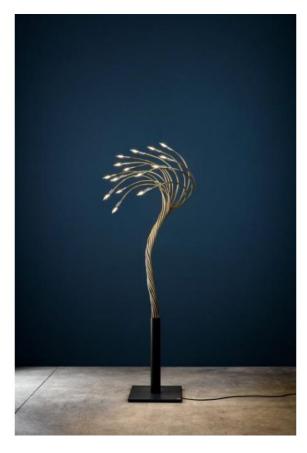

## **Sottovento 15**

### **Technical details**

Designer

Country of Manufacture Manufacturer

Year of design 2018 protection IP20

materialbrass, Iron, nickelheight adjustmentheight determinabledimmingcord dimmer

socket/light fixture E14

lamp stand dimensions40 x 40 cmbulb exchangeon site itselfsystem performance15 x 3.4 WattDimensionsH 180 - 200 cm

## Description

The Catellani & Smith Sottovento 15 is a floor lamp with 15 arms. Each arm is individually bendable and has a length of 150 cm as well as a diameter of 1.2 cm. The total height of the lamp varies from 180 cm to 200 cm, depending on how the lamp arms are adjusted. The arms are available in brass or nickel-plated. The lamp base is made of waxed rough iron. A dimmer is on the cable. Replaceable LED retrofit light sources are recommended.