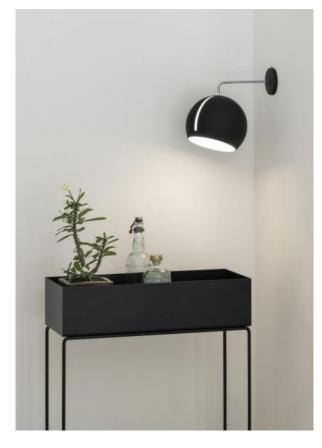

### Description

The Nyta Tilt Globe Wall without cable is a swivelling and rotating wall lamp. Along an elongated opening on the shade, it can be tilted by a maximum of 125 degrees and rotated by 360 degrees. The lamp is mounted directly on the power outlet. The matt lacquered aluminum shade is connected to the wall bracket via a polished stainless steel rod. The shade is available in white, black and grey. It is always white from the inside. The wall bracket has the matching surface to the shade. The on/off switch is integrated on the wall bracket. LED retrofit or halogen lamps are suitable as light sources. Besides this wall lamp without cable, a version with cable is also available.