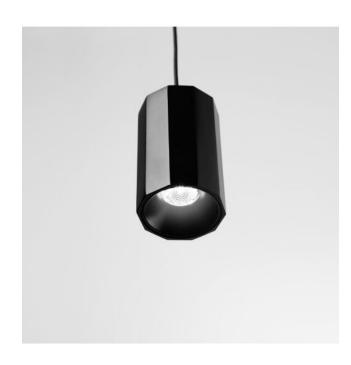

### **Description**

The Vibia Wireflow 0361 - 0369 pendant lamp can be mounted on the ceiling as well as on the wall. Therefore, this FreeForm Wireflow offers unlimited possibilities to design the room. The pendant lamp emits light mainly downwards. It is dimmable on site and can be set in height. This is a version without glass diffusers. It is available with up to nine lights.