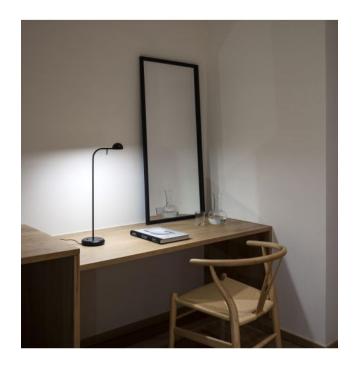

## Pin 1650

## Description

The Vibia Pin 1650 is a flexibly adjustable table lamp. The lamp rod can be rotated 350 degrees, the lamp head can be rotated through 350 degrees around its axis and swivelled by an angle of 45 degrees. This lamp is a new interpretation of the concepts of room lighting and reading light by the designer Ichiro Iwasaki. The LED illuminant is perfectly installed in the adjustable lamp head. The table lamp has a lamp arm with a reach of 23 cm and is available in the surfaces warm-white, black, green and cream. All versions are matt lacquered. The on/off switch is integrated on the lamp base.