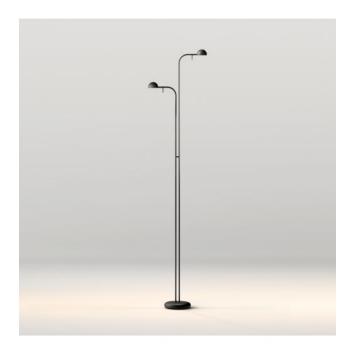

## Pin 1670

### Description

The Vibia Pin 1670 floor lamp has two rods of different heights. The two lamp heads can be adjusted separately so that the light can be constantly refocused. Each lamp head can be rotated by 350 degrees and tilted by an angle of maximum 45 degrees. This floor lamp is available in the surfaces warm-white, black, green and cream. The designer Ichiro Iwasaki explores in the Pin series concepts that combine continuity and comfort. The lights of this series are characterized by a minimalist, functional and subtle design.