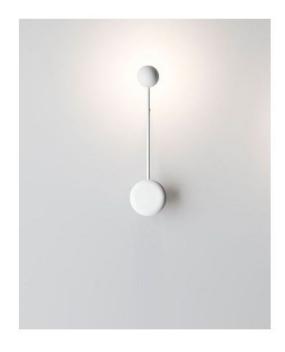

### **Description**

The Vibia Pin 1690 wall lamp emits its light to the wall or ceiling so that it is reflected from there. The arm of this lamp has a length of 40 cm. The wall lamp can be mounted both horizontally and vertically. The lamp head is rotatable in both directions at an angle of 45 degrees and can be tilted outwards by 45 degrees. This wall lamp is available in the surfaces black, warm-white, green and cream. The surface of the lamp is matt lacquered.