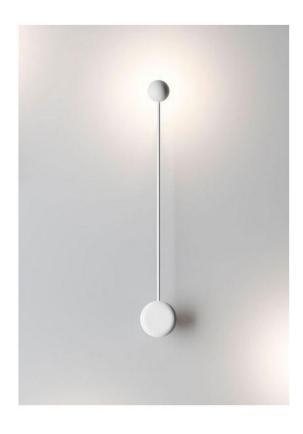

### **Description**

The Vibia Pin 1692 wall lamp has a lamp arm with a length of 70 cm. The lamp can be mounted both horizontally and vertically on the wall. Its head can be turned in both directions at an angle of 45 degrees and tilted outwards by 45 degrees. The light is emitted to the wall or ceiling from where it is reflected. This lamp is offered in warm-white, black, green and cream. All versions are matt lacquered.