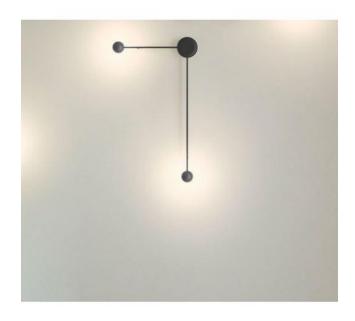

### Description

The Vibia Pin 1694 is a wall lamp with two lamp arms. The lamp arms have different lengths and are arranged at an angle of 90 degrees to each other. Both lamp heads can be rotated in both directions at an angle of 45 degrees and tilted outwards by 45 degrees. The light is emitted from the lamp to the wall or ceiling, from where it is reflected into the room. This wall lamp is available in the surfaces black, warm-white, green and cream. All versions are matt lacquered.