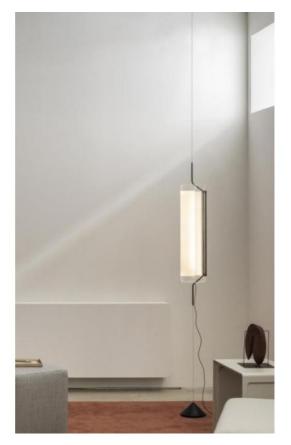

## Description

Vibia presents a pendant lamp with the Guise 2272 where the light source is invisible, emanating directly from the material. The light is equipped with a counterweight placed on the ground. With a cable with plug for this reason it is not necessary to have a power supply on the ceiling. The Vibia Guise 2272 is dimmed and switched by an optical sensor on the lamp. On request, this pendant lamp is also available with a special cable length.