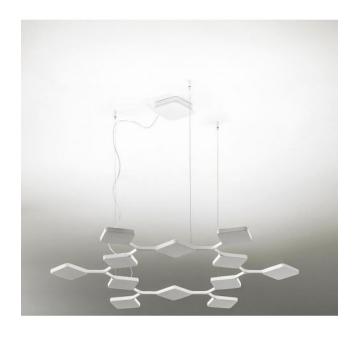

#### **Technical details**

Country of Manufacture Lialy
Manufacturer Stilnovo

**Designer** Pio & Tito Toso

Year of design 2016 protection IP20 Scope of delivery LED

material aluminum, Iron, polycarbonate

height adjustment height determinable dimming DALI dimmable

Wattage 91 W
LED inclusive
Colour Rendering Index 90
Luminous flux in Im 9,160

Color temperature in Kelvin 3,000 warm white

light distributionindirectlytotal height500 cm

**Dimensions** H 2 cm | B 117 cm | L 134 cm

### Description

The Stilnovo Quad P12 is a plastic structure, consisting of twelve square shapes in die-cast aluminum arranged in a circular pattern. Designed by Pio and Tito Toso, this designer pendant lamp with LED sources emits indirect light that softly illuminates the ceiling and spreads into the surrounding space. The circular branched design makes it suitable for installation in lobbies and common areas with medium height ceilings. The pendant lamp can also be dimmed with an optional Casambi module via Smartphone App.