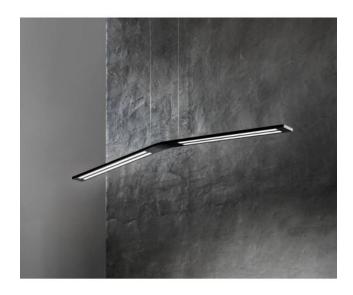

## Lama P1

**Dimensions** B 7 cm | L 130 cm

### Description

The Stilnovo Lama P1 is a minimalist design pendant lamp with angular shape. The double opal polycarbonate diffuser is melted into black or white painted, press-bent aluminum foils, from which a direct emission LED light is emitted. The minimal pendant lamp is particularly suitable for the lighting of environments such as offices and accommodation facilities. The Lama is honoured with the Red Dot Design Award 2011.