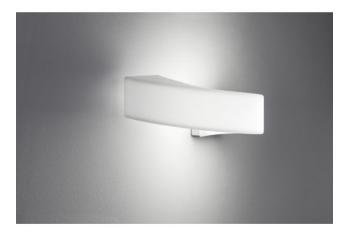

## Description

The Stilnovo Saturn W is a wall lamp characterized by an attractive structure that revolves around a hypothetical fulcrum, "climbing" the wall without losing the classic features of the family. Plasticity and dynamism emerge with force thanks to an wall light surprisingly original in its simplicity, in white polyethylene with topLED source.