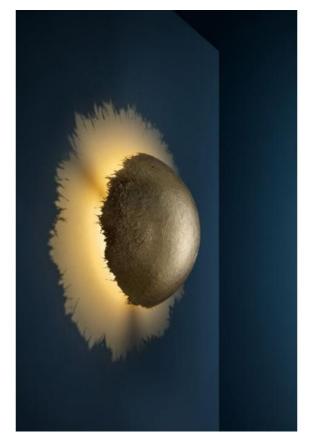

## Description

The Catellani & Smith Post Krisi CW 70 is a wall and ceiling lamp with a shade diameter of 70 cm. The shade has the shape of a hemisphere and is made of fiberglass. This lamp is offered in the surfaces gold and silver. The light is emitted to the wall or ceiling and partly reflected from there. An LED with an output of 15 watts and a colour temperature of 2,700 Kelvin extra warm white is included as a light source. This wall and ceiling lamp can be dimmed on site.