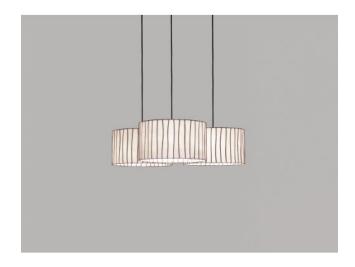

### Description

The Arturo Alvarez Curvas CV04C-3 pendant light can be individually suspended in its total height during installation. Its three lamp shades made of Tiffany glass each have a diameter of 32 cm and a height of 18 cm. This multiple pendant lamp is 72 cm long and 66 cm wide. The pendant lamp is operated with three replaceable E27 LEDs (retrofit). As standard, the Curvas CV04C-3 pendant light is delivered with transparent cables, on request it is also available with black cables. The pendant lamp is offered with a lamp shade in white, sand, dark amber and brown.