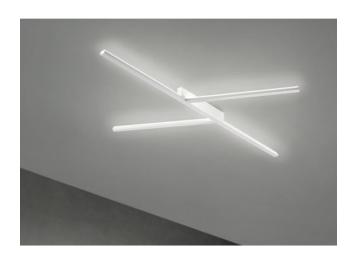

## Xilema S

### Description

The Stilnovo Xilema S is a modern ceiling or wall light with the topLED source. Light modules with minimal aesthetics cross into a characteristic shape, reminiscent of the branches of the conductive beams that transport vital fluids in plants. The elegance of an aluminum body with a polished or white finish is combined with a PMMA diffuser, behind which there is a topLED circuit. Optics WallWasher for indirect lighting.