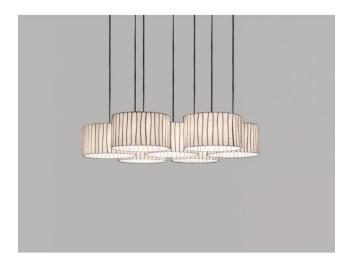

### Description

The Arturo Alvarez Curvas CV04-7 pendant lamp is suspended on transparent cables and can be individually determined in its total height when mounted. Each of the seven lamp shades made of Tiffany glass is 18 cm high and has a diameter of 32 cm. The entire multiple pendant lamp is 102 cm long and wide. The Curvas CV04-7 by Arturo Alvarez has seven E27 sockets and can be operated with LED retrofit bulbs. This pendant lamp has transparent cables and is offered with a lamp shade in white, sand, dark amber and brown. On request, this pendant lamp with a total height of 250 cm is also available with black cables.