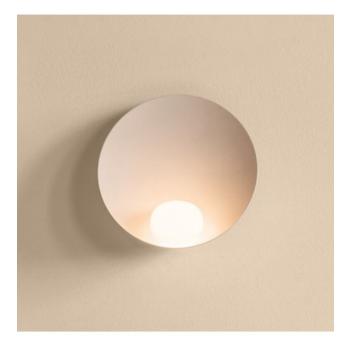

#### Oberfläche

- beige
- pink
- white

#### Description

The Vibia Musa 7415 is a wall lamp in which the disc-shaped lamp reflector reflects the light of the integrated LED and emits glare-free light into the room. The spherical diffuser is made of mouth-blown opal glass, the lamp reflector of aluminum. The wall lamp is available in the surfaces pink, beige and white. All surfaces are matt lacquered. The built-in LED has a colour temperature of 2,700 Kelvin extra warm white.