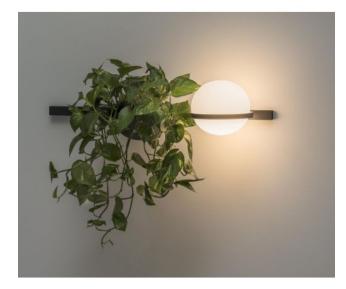

#### Description

The Vibia Palma 3702 is a horizontal wall lamp. The classic spherical shape achieves a completely new horizontality here, which is complemented by the integration of plants. The diffuser is made of mouth-blown glass and emits glare-free ambient light. The lamp rod mounted horizontally on the wall is made of aluminum, the plant pot of polymethymethacrylate. The wall lamp is available in a matt lacqured graphite-grey surface. The lamp is supplied as standard with a colour temperature of 2.700 Kelvin extra warm white, on request it is also available with a colour temperature of 3.000 Kelvin warm white or 4.000 Kelvin white. The wall light can be dimmed on site and is also available as a DALI dimmable version on request.