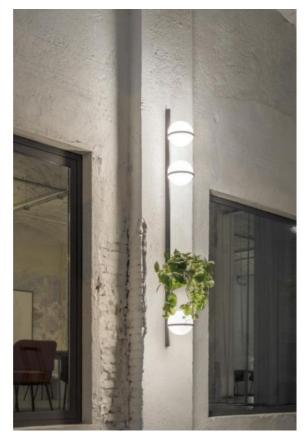

## **Palma 3718**

### Description

The Vibia Palma 3718 is a wall lamp with three diffusers and a plant pot attached to a vertical rod. The diffusers emit glare-free ambient light and are made of hand-blown glass. The lamp is available in graphite grey and is matt lacquered. Six LEDs with a colour temperature of 2,700 Kelvin extra warm white are integrated as illuminants. On request, the wall light is also available with a colour temperature of 3,000 Kelvin warm white or 4,000 Kelvin white. A DALI dimmable version is also offered on request.