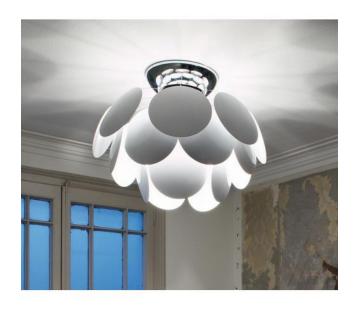

### Oberfläche

- black / gold
- white

## Description

The Marset Discoco C68 ceiling lamp mainly emits direct light downwards. Some of the light is also emitted to the sides. The 21 discs that make up the lamp shade serve as reflectors so that light is also emitted onto the lamp itself. The discs are made of injection-moulded ABS. This ceiling lamp has a diameter of 68 cm and is available in white glossy and black/gold glossy surfaces. Three halogen lamps or three LED Retrofit Globe lamps can be used as illuminants.