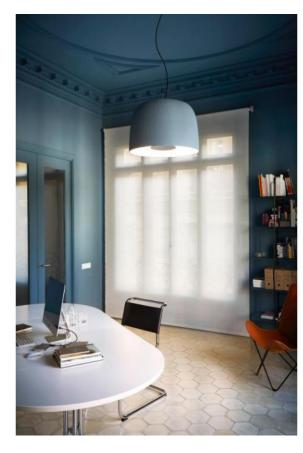

## Djembe 42

### Description

The Marset Djembe 42 pendant lamp has a shade diameter of 42 cm. It is offered with a shade height of 21 cm or 28 cm. Its lamp shade is available in the surfaces red, white, sky blue and grey from the outside. From the inside, the shade has a white satin finish. An LED with a colour temperature of 2,700 Kelvin extra warm white is integrated as illuminant. During assembly, the Djembe 42 can be individually set in its total height. The pendant lamp is offered in two sizes: small and large. The small lamp has a shade height of 21 cm and the large lamp has a shade height of 28 cm.