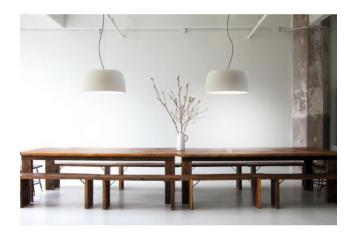

### **Description**

The Marset Djembe 65 pendant lamp has a lamp shade with a natural stone texture on the outside. Inside, its lamp shade has a white satin finish. It is available in the surfaces sky blue, grey, white and red. The integrated LED has a colour temperature of 2,700 Kelvin extra warm white. The Djembe 65 can be individually adjusted in its total height during installation. This pendant lamp is available in three sizes: small, medium and large. The small lamp has a shade height of 23 cm, the medium one a shade height of 35 cm and the large one a shade height of 45 cm.