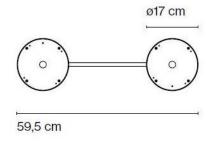

#### **Technical details**

Country of Manufacture

Manufacturer

Designer

Surface

material

Dimensions

Spain

Marset

Joan Gaspar

Iron

L 60 cm

### **Description**

The Marset accessory C2 Djembe 42 is used to combine two Djembe C 42 ceiling lights and to connect them to a power connection. It is made of painted iron. With this accessory, C 42 light versions with different shade heights can be connected together. In addition to these accessories, there are available versions for the Djembe C 65 ceiling lights and versions for connecting three C 42 lights together.