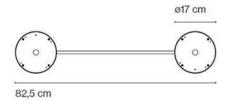

### **Description**

The Marset accessories C2 Djembe 65 connects two ceiling lights Djembe C 65 with each other and allows the connection of these lights to a power supply. The lamps used, with a diameter of approx. 65 cm, can have different shade heights (see versions 1 to 3). The accessories are made of black painted iron. In addition to this accessory for two ceiling lamps, there is also available an accessory for connecting three C 65 lamps or for connecting two or three lamps of this series with a shade diameter of approx. 42 cm (Djembe C 42).