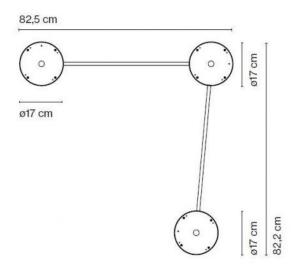

#### **Description**

The Marset accessories C3 Djembe 65 are used to assemble three Djembe C 65 ceiling lights together and to connect them to one power supply. This accessory is made of painted iron. With this accessory, also three C 65 light versions with different shade heights can be connected together. In addition to this accessory, versions are also available for connecting two Djembe C 65 ceiling lamps together. Versions are also available for connecting two or three C 42 lamps to one power supply.