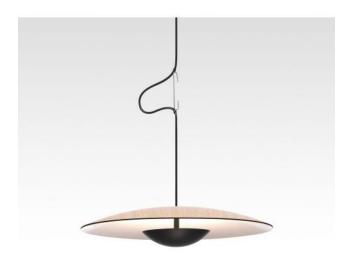

**Dimensions** H 9 cm | Ø 42 cm

### Description

The Marset Ginger 42 is a pendant lamp with a lamp shade made of oak or wenge. Via the loop on the cable, the pendant lamp can be adjusted in its total height at any time. It is operated with a power-efficient LED that has a colour temperature of 2,700 Kelvin extra warm white. The Ginger 42 is available in two versions: