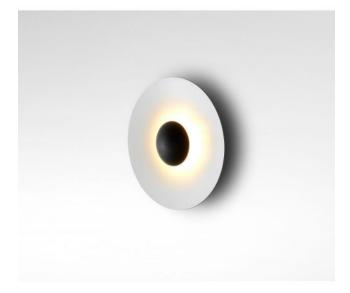

## Ginger 32 C

#### Description

The Marset Ginger 32 C wall lamp is powered by an LED with a colour temperature of 2,700 Kelvin extra warm white. The lamp shade is made of wenge or oak and is offered in four versions:

- Version 1: Lamp shade inside white, outside oak
- Version 2: Lamp shade inside white, outside wenge
- Version 3: Lamp shade inside and outside oak
- Version 4: Lamp shade inside and outside wenge