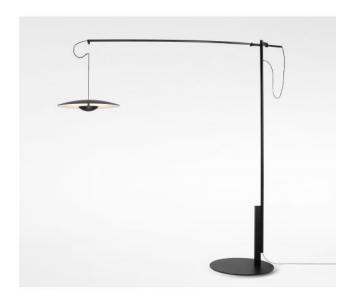

## **Ginger XL 42**

### **Description**

The lamp arm of the Marset Ginger XL 42 arc lamp is also extendable. Its lamp shade has a diameter of 42 cm and is made of oak or wenge. An LED with a colour temperature of 2,700 Kelvin extra warm white is included. The floor lamp is regulated via a dimmer on the supply line. It is available in two versions:

- Version 1: Lamp shade outside oak
- Version 2: Lamp shade outside wenge