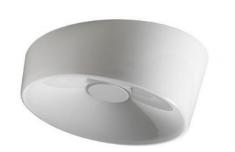

### **Description**

The Foscarini Lumiere XXS Soffitto Parete can be used as a ceiling or wall lamp. It has a diameter of 25 cm and a height or depth of 10 cm. The ceiling and wall lamp is available in white or cool grey. It is operated with a replaceable G9 LED retrofit bulb. The lamp is made of blown glass, the holder in the middle of the light is made of lacquered metal.