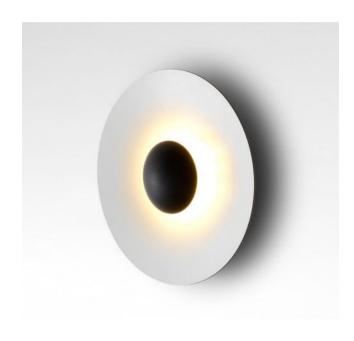

## Ginger 60 C

### Description

The Marset Ginger 60 C wall lamp is made of wenge or oak. A powerful LED with a colour temperature of 2,700 Kelvin extra warm white is included as illuminant. This wall lamp is available in four versions:

- Version 1: Lamp shade inside white, outside oak
- Version 2: Lamp shade inside white, outside wenge
- Version 3: Lamp shade inside and outside oak
- Version 4: Lamp shade inside and outside wenge