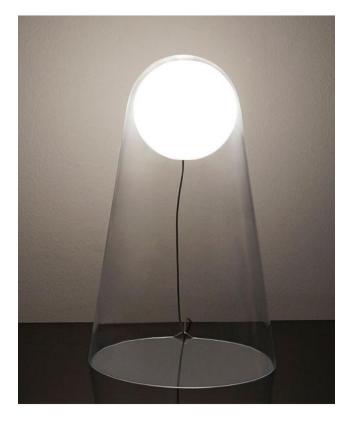

## Description

The Foscarini Satellight Tavolo is a table lamp consisting of two elements in hand-blown glass. In a transparent glass cone as lamp body a white glossy, spherical diffuser is positioned. The diffuser contains an LED light source that emits both downward light and glare-free ambient light. Thanks to its satinised surface, the diffuser appears illuminated even when the lamp is switched off. This table lamp has a touch dimmer on the supply line.