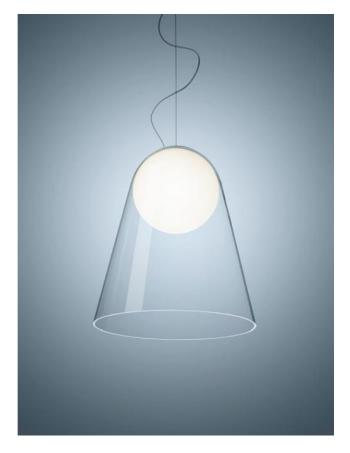

## Description

The Foscarini Satellight Sospensione pendant lamp has a conical lamp shade made of transparent, mouth-blown glass. The shade has a diameter of 36 cm at the lowest point and is 41 cm high. Inside the shade is a spherical diffuser made of white glossy mouth-blown glass. The light is emitted into the room by this lamp without glare. The cable with a maximum length of 340 cm can be shortened if required. On request, the lamp is also available with a longer cable. The lamp is dimmable on site and operated with an LED retrofit.