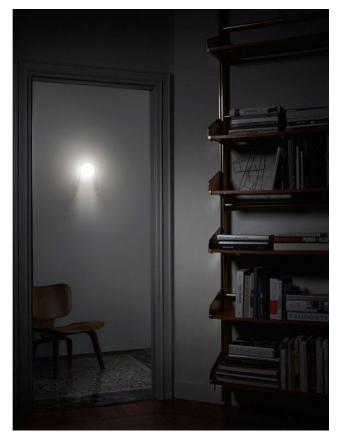

## Description

The Foscarini Satellight Parete is a wall lamp consisting of two elements made of blown glass. The outer glass is conical and transparent. It is 29 cm high, 21 cm in width and 17 cm in depth. A spherical glass diffuser is integrated inside this element. The white glossy diffuser emits the light into the room without glare. At the same time, the downward open glass cone directs the light directly downwards. The lamp is operated with a G9 bulb.