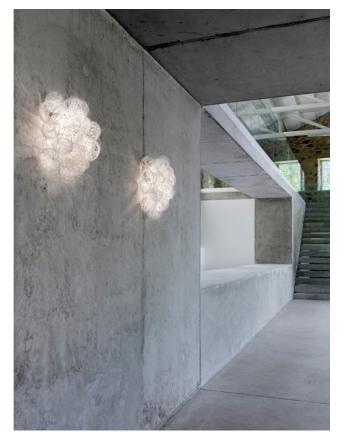

## Description

The Blum BL06 by Arturo Alvarez is a wall lamp made of a single painted stainless steel thread. This stainless steel thread is interwoven and creates random volumes. The Arturo Alvarez Blum BL06 is 38 cm long, has a 35 cm width and a depth of 21 cm. This white wall lamp gets powered by a lamp with a E27 socket and can be operated with LED retrofit lamps. The Blum BL06 by the Spanish Designer Arturo Alvarez is dimmable on site.