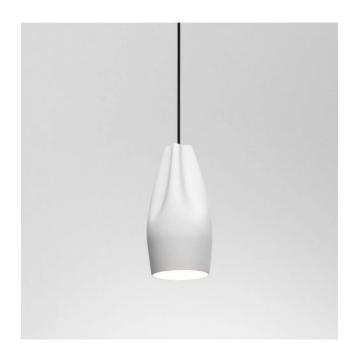

dimmer

Wattage 6 W
LED inclusive
Colour Rendering Index 90
Luminous flux in Im 500

Color temperature in

**Kelvin** 2,700 extra warm white

canopy dimensions14 cm, height 9 cmDimensionsH 26 cm |  $\emptyset$  12 cm

## Description

The Marset Pleat Box 13 LED has a shade diameter of 12 cm and a height of 26 cm. When installed, the lamp with its black cable can be individually set in total height. As illuminant, an LED with a colour temperature of 2,700 Kelvin extra warm white is included. The lamp shade is available in white, grey, terracotta or black from the outside. From the inside, it is covered with a white or golden enamel. In total, the Pleat Box 13 LED is offered in five versions for the outside and the inside of the lamp shade:

- $\bullet\,$  Version 1: Lamp shade outside and inside white
- Version 2: Lamp shade outside grey and inside white
- Version 3: Lamp shade outside terracotta and inside white
- Version 4: Lamp shade outside white and inside gold
- Version 5: Lamp shade black outside and gold inside