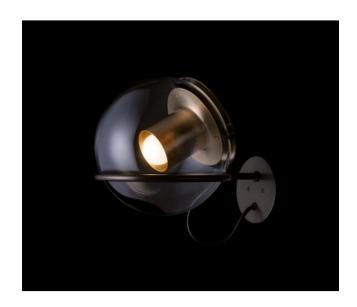

## Description

The Oluce The Globe 727 OR wall lamp has a transparent, mouth-blown glass ball with a diameter of 20 cm. In this sphere, a cylindrical socket is integrated, which emits the light both into the room and directly. The lamp has a gold satin anodised bronze surface. Both halogen lamps and LED retrofit lamps are suitable as light sources. The Globe 727 OR wall lamp was designed by Oluce according to a concept by Joe Colombo.