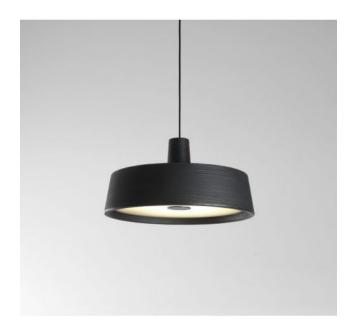

### **Description**

The Marset Soho 38 LED is a pendant lamp with a diameter of 38 cm. Its height is 20.4 cm. The lamp shade is made of polyethylene and is centrifugally cast. The diffuser made of white-opal methacrylate diffuses the light smoothly and glare-free. The light is emitted directly downwards. The pendant lamp is available in white, black and stone grey. The 200 cm long cable can be shortened if necessary. All versions except the white one are supplied with a black cable, the white version has a white cable. The canopy is 3.5 cm high and has a diameter of 11 cm. An on-site dimmable LED is integrated. The light is also available as a DALI dimmable version on request.