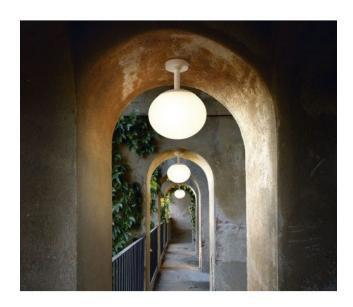

## Description

The Ceiling lamp Elipse PF/30 Outdoor by Bover was designed by Alex Fernández Camps and Gonzalo Mila. This Spherical outdoor lamp is 39 cm high and has a diameter of 30 cm, the canopy has a diameter of 12 cm. The white outdoor lamp is made of resistant polyethylene and silver anodised on the metal surfaces. The very hard and resistant polyethylene from which this ceiling lamp is made of is perfect for outdoor use. The Bover Elipse PF/30 Outdoor is weatherproof and protected against UV radiation thanks to its IP66 protection class. This lamp with E27 socket can be operated with LED retrofit lamps.